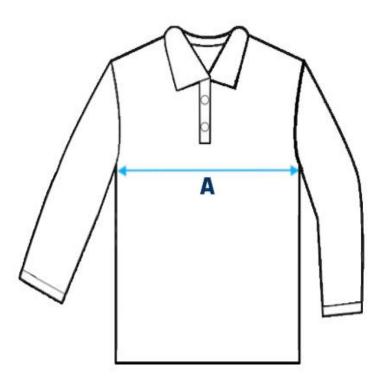

### **Long Sleeve Shirts**

The following measurements are of the Long Sleeve Shirt from armpit to armpit while on a flat surface. Please measure your child around their chest under the armpits and divide by 2 to determine the correct sizing.

| Chest (cm) | 6  | 8  | 10 | 12 |
|------------|----|----|----|----|
|            | 38 | 40 | 42 | 44 |
| Chest (cm) | 14 | 16 | 18 | 20 |
|            | 46 | 48 | 50 | 52 |