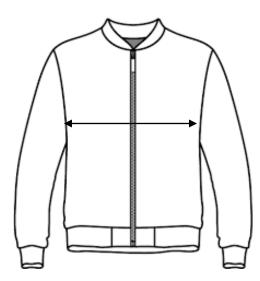

### Jackets

The following measurements are of the jackets from armpit to armpit while on a flat surface. Please measure your child around their chest under the armpits and divide by 2 to determine the correct sizing.

| Chest (cm) | 4  | 6  | 8  | 10 |
|------------|----|----|----|----|
|            | 40 | 43 | 46 | 48 |
| Chest (cm) | 12 | 14 | 16 | 18 |
|            | 50 | 52 | 54 | 56 |