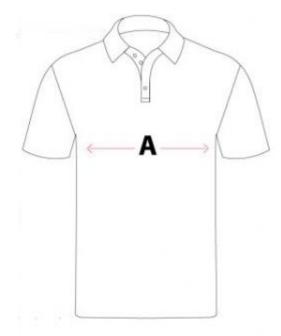

# **BHSS Uniform Sizing Guide**

The following measurements are of the Polo from armpit to armpit while on a flat surface. Please measure your child around their chest under the

| Chest (cm) | 4  | 6  | 8  | 10 | 12 | 14 |
|------------|----|----|----|----|----|----|
|            | 40 | 43 | 45 | 47 | 49 | 51 |
| Chest (cm) | 16 | 18 | 20 | 22 | 24 | 26 |
|            | 53 | 55 | 57 | 59 | 61 | 63 |

armpits and divide by 2 to determine the correct sizing.